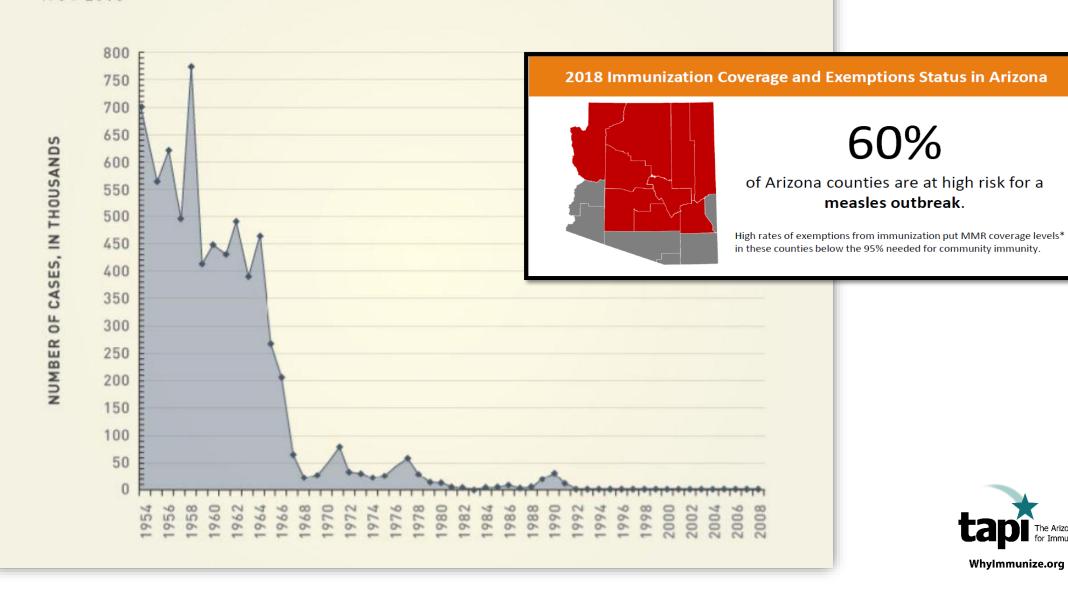

ng in the Quantity Box (if you would like 50 postcards, place 50 in the Quantity Box). You will then need to click the Update Box prior to moving on to your next order item or prior to check out.

FLYERS Order online, free of charge.











StopTheSpreadALorg

STOP THE SPREAD OF GERMS





## Whylmmunize.org



125,000 materials distributed 70,000 through website orders



# Preventive Health Care During the Pandemic

FIGURE. Weekly changes in Vaccines for Children Program (VFC) provider orders\* and Vaccine Safety Datalink (VSD) doses administered<sup>†</sup> for routine pediatric vaccines — United States, January 6–April 19, 2020



Source: https://www.cd c.gov/mmwr/vol umes/69/wr/m m6919e2.htm? s\_cid=mm6919 e2\_w

#### Reported Measles Cases in the United States by Year 1954-2008





#### **Pregnancy**

- Tdap in 3<sup>rd</sup> trimester with each pregnancy
- Influenza

#### **Diabetes**

- Hepatitis R
- PPSV23

**Heart/Lung Disease** 



# Immunizations recommended by medical condition

#### **Asplenia**

- PCV13
- PPSV23
- Meningococcal
- Hib

# **Chronic Liver Disease**

- PPSV23
- Hepatitis A
- Hepatitis B

### Prevent Additional Illness and Outbreaks

- Messages: Don't put your health on hold
- Remind family members about upcoming, needed Back to School Shots
- Hold an-onsite flu vaccination clinic









#### Influenza

# Arizona (source ADHS)

2019-2020 Influenza Season

(AII)

Select a county:

Season-To-Date Case Counts

36,318

#### When is influenza activity occurring in All County?

(current season vs 5 season average)



National (source CDC)

39,000