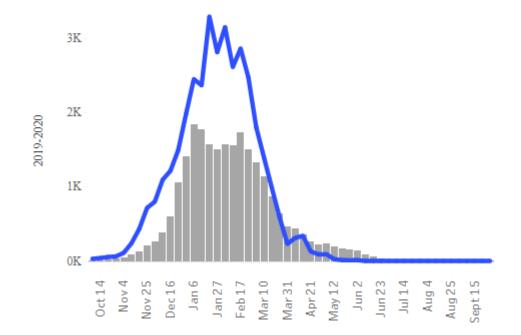

# Arizona (source ADHS)

2019-2020 Influenza Season

(AII)

Select a county:

Season-To-Date Case Counts

36,318

#### When is influenza activity occurring in All County?

(current season vs 5 season average)

National (source CDC)

39,000,000 – 56,000,000 flu illnesses