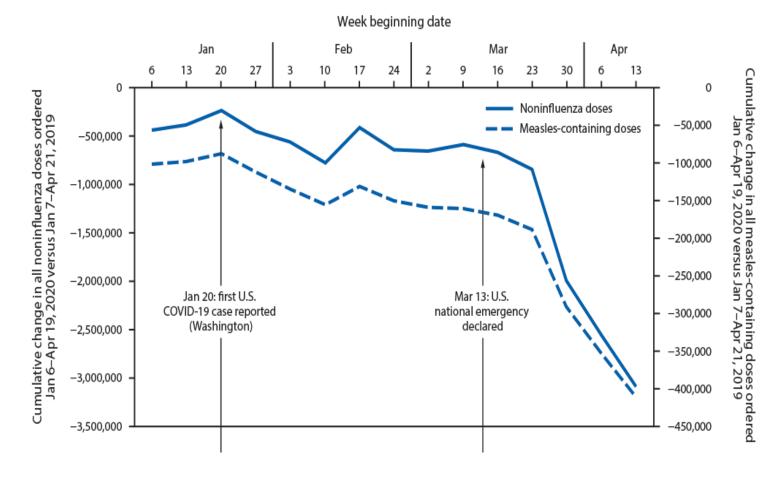

# Preventive Health Care During the Pandemic

FIGURE. Weekly changes in Vaccines for Children Program (VFC) provider orders\* and Vaccine Safety Datalink (VSD) doses administered<sup>†</sup> for routine pediatric vaccines — United States, January 6–April 19, 2020

Source: https://www.cd c.gov/mmwr/vol umes/69/wr/m m6919e2.htm? s\_cid=mm6919 e2\_w