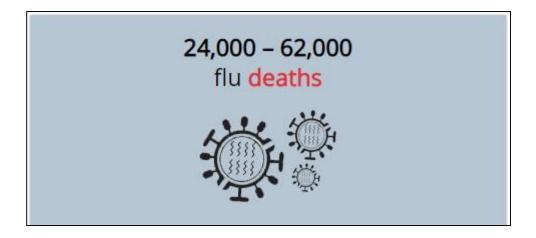

#### When is influenza activity occurring in All County?

(current season vs 5 season average)

National (source CDC)

39,000,000 – 56,000,000 flu illnesses