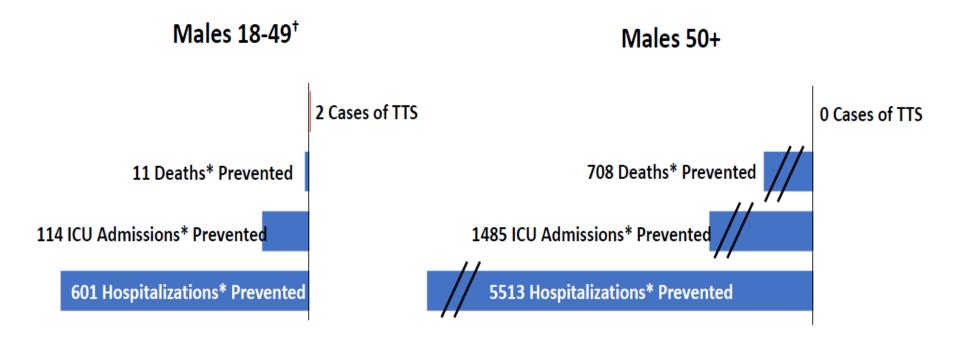

#### Risks and benefits males, by age group

Jansse n

For every **1 million** doses of vaccine given with current US exposure risk<sup>1</sup>

Janssen

#### Risks and benefits females, by age group

For every **1 million** doses of vaccine given with current US exposure risk<sup>1</sup>