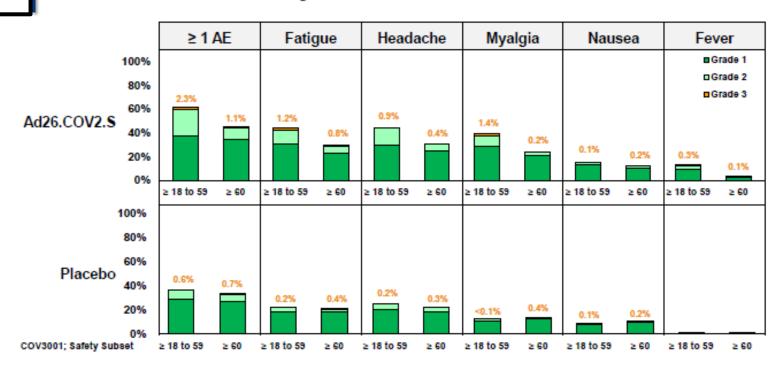

r>million<br>2020-January 18, 2021 |

Shimabukuro, ACIP, 1/27/2021

#### Observation period following vaccination

- History of immediate allergic reaction (any severity) to a vaccine or injectable therapy
- Contraindication to a different type of COVID-19 vaccine
- History of anaphylaxis (due to any cause)



All other persons



15 minutes

#### Myocarditis/Pericarditis

- European Medical Agency requested Pfizer and Moderna data in 5/2021
- CDC: US numbers have not been more than historic background
- Ongoing investigations

# Janssen COVID-19 Vaccine

Janssen COVID-19 Vaccine

#### Local Adverse Events, Nearly All Grade 1 and 2 in Severity, All Events Resolved 2-3 Days After Injection



Janssen COVID-19 Vaccine

#### Systemic Adverse Events Transient with Median Duration of 1-2 Days



## Cranial Venous Sinus Thrombosis after COVID-19 Vaccines

- Rare occurrence with AstraZeneca vaccine
- Janssen COVID-19 vaccine
  - After 6.86 million doses → 6 cases
  - Rate of 0.87 per million doses

#### Cerebral venous sinus anatomy



Figure 1 | Anatomy of the cerebral venous system. Diagram showing the main components of the cerebral venous system. Blue vessels represent the deep venous system.

# Thrombotic Thrombocytopenic Syndrome (TTS)

- Blood clots with low platelets
  - Rare locations
    - Cranial veins; intra-abdominal
  - Common locations
    - Deep vein thrombosis; pulmonary emboli

#### TTS from Vaccine to Symptom Onset



#### U.S. COVID-19 vaccine administration by product type and TTS reports to VAERS (as of May 7, 2021)\*



Shimabukuro, ACIP 5/12/2021

#### Risk