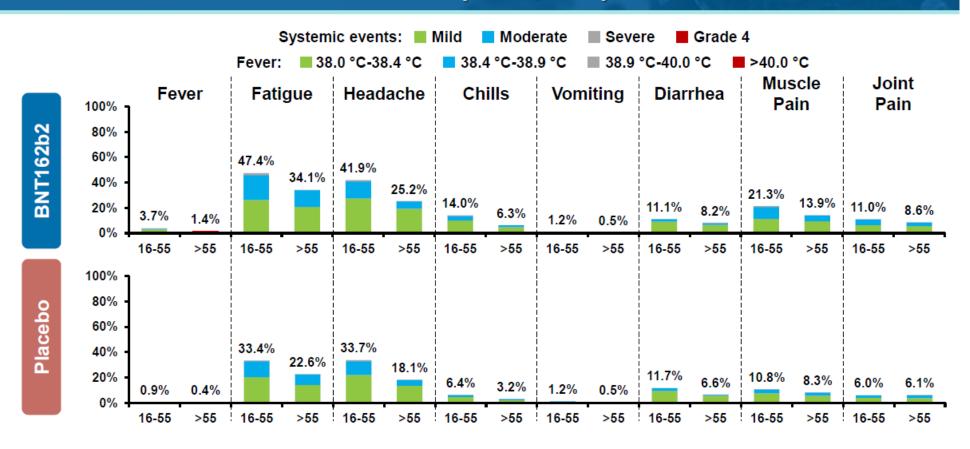

#### Pfizer-BioNTech Vaccine Safety

eDiary: Systemic Events Within 7 Days From Dose 1 in 16-55 and >55 Year Olds (N=8,183)