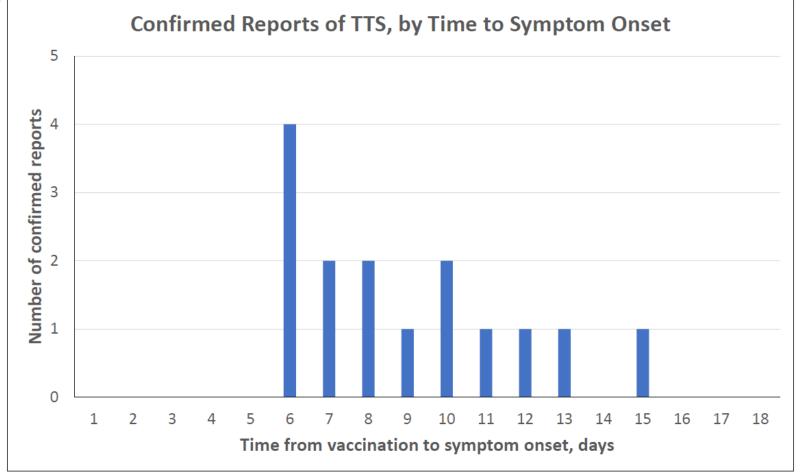

All Events Resolved 2-3 Days After Injection



Janssen COVID-19 Vaccine

#### Systemic Adverse Events Transient with Median Duration of 1-2 Days



## Cranial Venous Sinus Thrombosis after COVID-19 Vaccines

- Rare occurrence with AstraZeneca vaccine
- Janssen COVID-19 vaccine
  - After 6.86 million doses → 6 cases
  - Rate of 0.87 per million doses

#### Cerebral venous sinus anatomy



Figure 1 | Anatomy of the cerebral venous system. Diagram showing the main components of the cerebral venous system. Blue vessels represent the deep venous system.

# Thrombotic Thrombocytopenic Syndrome (TTS)

- Blood clots with low platelets
  - Rare locations
    - Cranial veins; intra-abdominal
  - Common locations
    - Deep vein thrombosis; pulmonary emboli

#### TTS from Vaccine to Symptom Onset



#### U.S. COVID-19 vaccine administration by product type and TTS reports to VAERS (as of May 7, 2021)\*



Shimabukuro, ACIP 5/12/2021

#### Risks and benefits males, by age group

Jansse n

For every **1 million** doses of vaccine given with current US exposure risk<sup>1</sup>



Janssen

#### Risks and benefits females, by age group

For every **1 million** doses of vaccine given with current US exposure risk<sup>1</sup>



# Known side effects from COVID-19 vaccines System Local ic

- Pain
- Swelling
- Redness

- Fever
- Chills
- Headache
- Tiredness
- Muscle aches
- Joint aches

#### Rare

- Anaphylaxi
   s (mRNA)
- TTS (Janssen)

# Symptoms After COVID-19 Vaccine That Are NOT Due to the Vaccine

- Cough
- Shortness of breath
- Runny nose
- Sore throat
- Loss of taste or smell

###