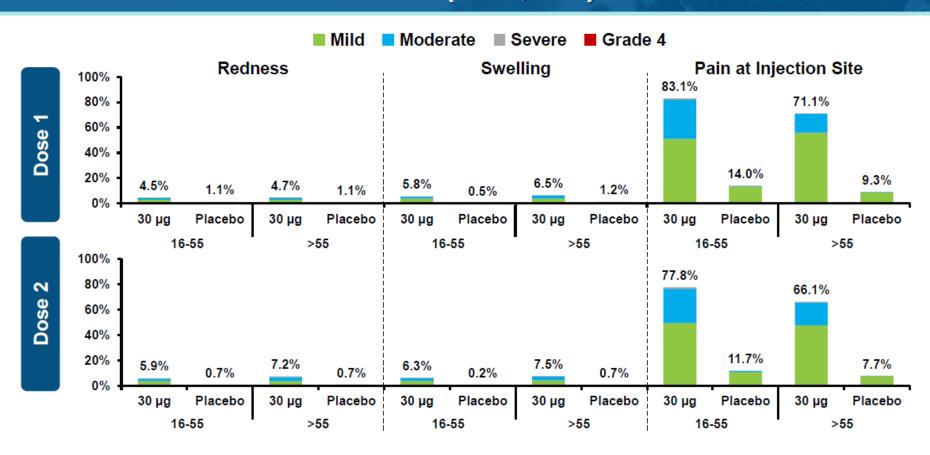

#### Pfizer-BioNTech Vaccine Safety

eDiary: Local Events Within 7 Days From Dose 1 and 2 in 16-55 and >55 Year Olds (N=8,183)