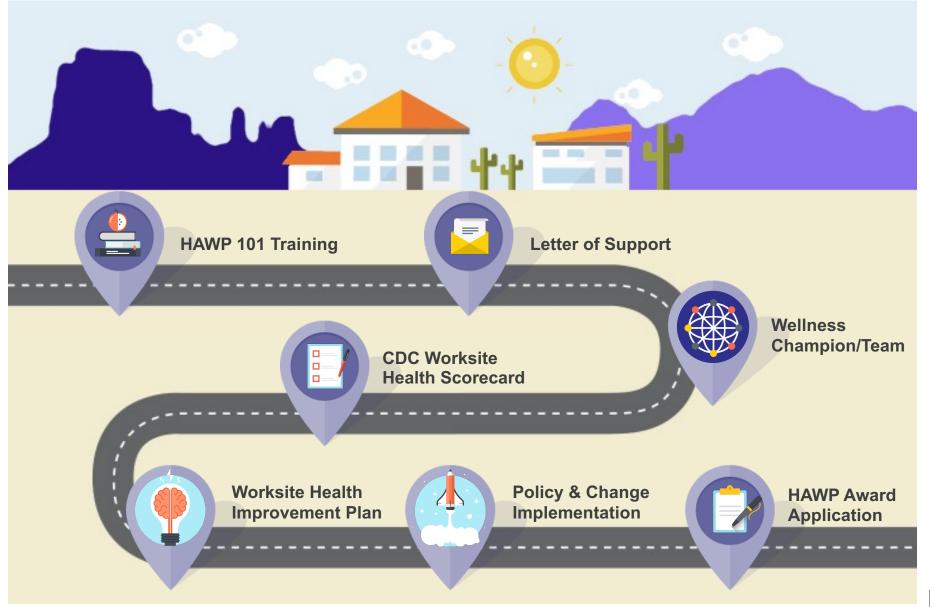

nown side effects from COVID-19 vaccines System Local ic

- Pain
- Swelling
- Redness

- Fever
- Chills
- Headache
- Tiredness
- Muscle aches
- Joint aches

#### Rare

- Anaphylaxi
   s (mRNA)
- TTS (Janssen)

# Symptoms After COVID-19 Vaccine That Are NOT Due to the Vaccine

- Cough
- Shortness of breath
- Runny nose
- Sore throat
- Loss of taste or smell

#### COVID-19 Infection Is Not Safe

- Arizona
  - Deaths: 17,715
  - Cases: 885,042
- United States
  - Deaths: 595,625
  - Cases: 33,224,075

- WHO reports
  - Deaths: 3,744,408
  - Cases: 173,674,509

As of June 9, 2021

# Disease is bad. Vaccines are good.

#### THANK YOU

Karen Lewis, M.D.

Medical Director, Arizona Immunization Program Office

Karen.lewis@azdhs.gov | 602-364-3630

www.azhealth.gov

#### Roadmap to the HAWP Award





#### 2021 AWARD YEAR

### 121 AWARDED

9 NEW WORKSITES

15 RECOGNIZED AT A HIGHER LEVEL





WORKSITES

A PUBLIC HEALTH INITIATIVE OF CONTROL OF CON



# COPPER Curacy













Worksite Health Trained

Leadership Support

Wellness Champions/Team

CDC Worksite Health Scorecard

Worksite Health Improvement Plan (WHIP)







Engage. Connect. Hire.









**Chinle Health Promotion** 































#### HONORHEALTH®























WORKSITES

A PUBLIC HEALTH INITIATIVE CONTROL OF THE PUBL



## SILVER Kuruks















Worksite Health Trained

Leadership Support

Wellness Champions/Team

CDC Worksite Health Scorecard

Worksite Health Improvement Plan (WHIP)

**Program Budget** 

**Data Driven** 













### ABILITY360

presented by

ARIZONA DEPARTMENT