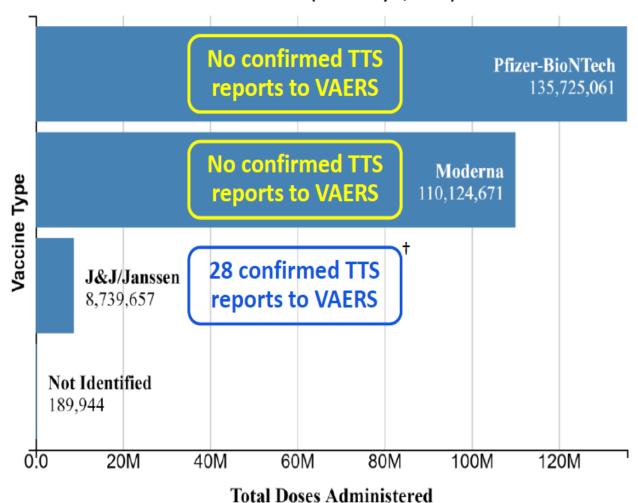

#### U.S. COVID-19 vaccine administration by product type and TTS reports to VAERS (as of May 7, 2021)\*

Shimabukuro, ACIP 5/12/2021