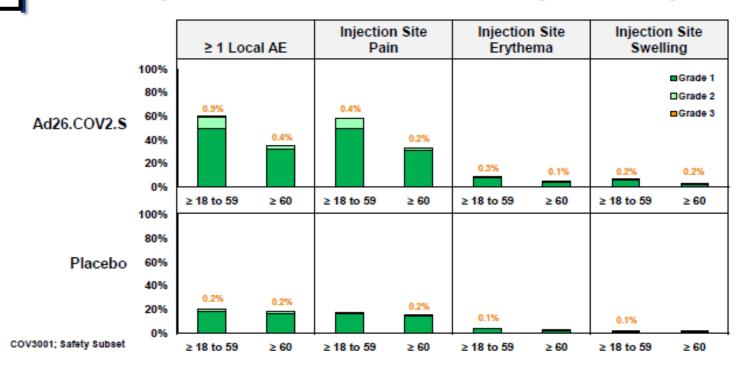

#### Local Adverse Events, Nearly All Grade 1 and 2 in Severity, All Events Resolved 2-3 Days After Injection

Janssen COVID-19 Vaccine