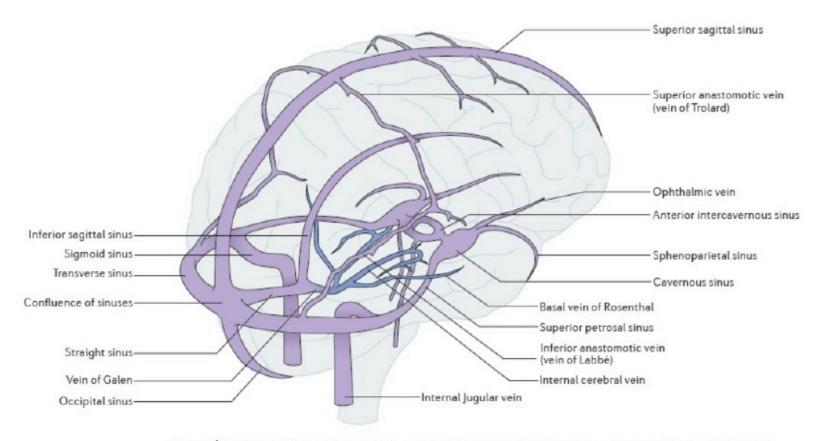

#### Cerebral venous sinus anatomy

Figure 1 | Anatomy of the cerebral venous system. Diagram showing the main components of the cerebral venous system. Blue vessels represent the deep venous system.