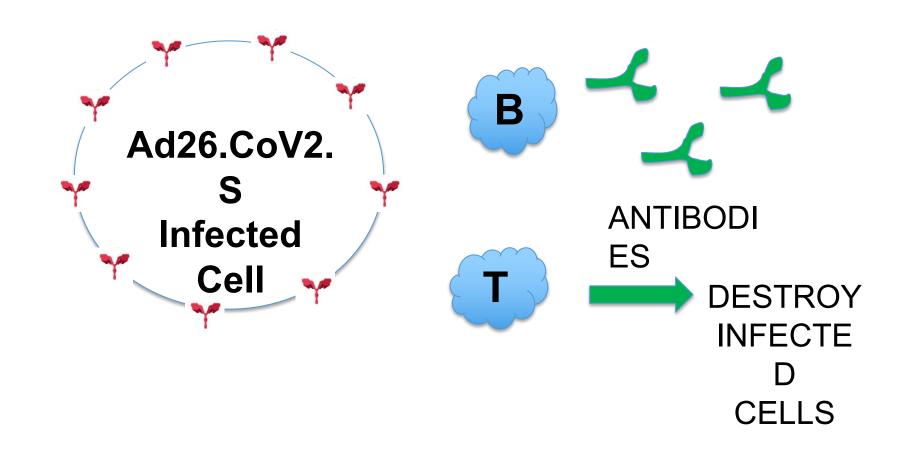

# Janssen COVID-19 Vaccine

Janssen COVID-19 Vaccine

#### Local Adverse Events, Nearly All Grade 1 and 2 in Severity, All Events Resolved 2-3 Days After Injection

Janssen COVID-19 Vaccine

#### Systemic Adverse Events Transient with Median Duration of 1-2 Days