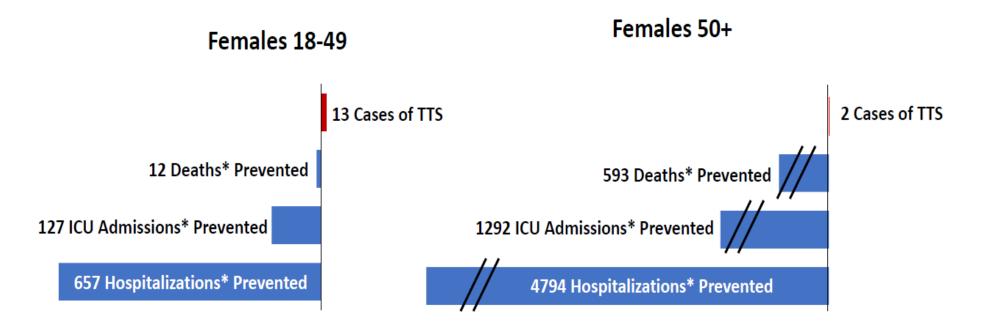

#### Risks and benefits males, by age group

Jansse n

For every **1 million** doses of vaccine given with current US exposure risk<sup>1</sup>

Janssen

#### Risks and benefits females, by age group

For every **1 million** doses of vaccine given with current US exposure risk<sup>1</sup>